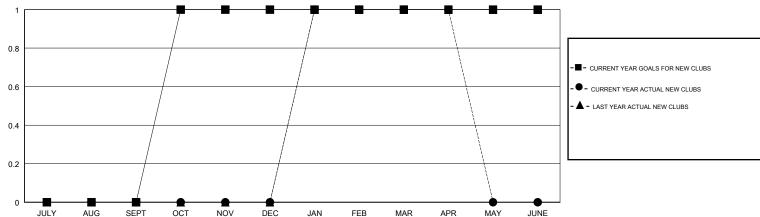

## **LOCATION NEW HAMPSHIRE**

**GMT CA** 

| Clubs                 |               |           |               | Members               |                           |                         |                                              |
|-----------------------|---------------|-----------|---------------|-----------------------|---------------------------|-------------------------|----------------------------------------------|
| RESULTS FOR 2018-2019 |               |           |               | RESULTS FOR 2018-2019 |                           |                         |                                              |
| QUARTER               | NEW CLUB GOAL | NEW CLUBS | DROPPED CLUBS | QUARTER               | MEMBER GROWTH NET<br>GOAL | MEMBER GROWTH<br>ACTUAL | DROPPED MEMBERS ACTUAL (including transfers) |
| JULY/AUG/SEPT         | 0             | 0         | 2             | JULY/AUG/SEPT         | -25                       | 13                      | 20                                           |
| OCT/NOV/DEC           | 1             | 0         | 0             | OCT/NOV/DEC           | 50                        | 38                      | 23                                           |
| JAN/FEB/MAR           | 0             | 1         | 0             | JAN/FEB/MAR           | 0                         | 59                      | 11                                           |
| APR/MAY/JUNE          | 0             | 0         | 0             | APR/MAY/JUNE          | 0                         | 1                       | 2                                            |