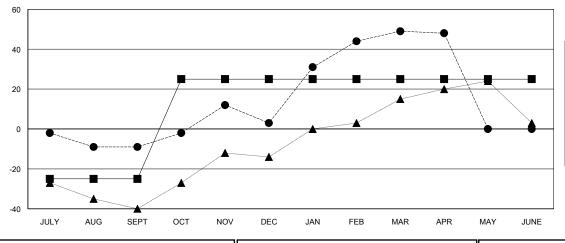

## **LOCATION NEW HAMPSHIRE**

**GMT CA** 

| Clubs                 |               |           |               | Members               |                           |                         |                                              |
|-----------------------|---------------|-----------|---------------|-----------------------|---------------------------|-------------------------|----------------------------------------------|
| RESULTS FOR 2018-2019 |               |           |               | RESULTS FOR 2018-2019 |                           |                         |                                              |
| QUARTER               | NEW CLUB GOAL | NEW CLUBS | DROPPED CLUBS | QUARTER               | MEMBER GROWTH NET<br>GOAL | MEMBER GROWTH<br>ACTUAL | DROPPED MEMBERS ACTUAL (including transfers) |
| JULY/AUG/SEPT         | 0             | 0         | 2             | JULY/AUG/SEPT         | -25                       | 13                      | 20                                           |
| OCT/NOV/DEC           | 1             | 0         | 0             | OCT/NOV/DEC           | 50                        | 38                      | 23                                           |
| JAN/FEB/MAR           | 0             | 1         | 0             | JAN/FEB/MAR           | 0                         | 59                      | 11                                           |
| APR/MAY/JUNE          | 0             | 0         | 0             | APR/MAY/JUNE          | 0                         | 1                       | 2                                            |

## GOALS AND ACTUAL MEMBERS CUMULATIVE

| -■- MEMBER GROWTH NET GOAL        |  |
|-----------------------------------|--|
| - ● - MEMBER GROWTH ACTUAL        |  |
| - ▲ - LAST YEAR MEMBERSHIP ACTUAL |  |
|                                   |  |